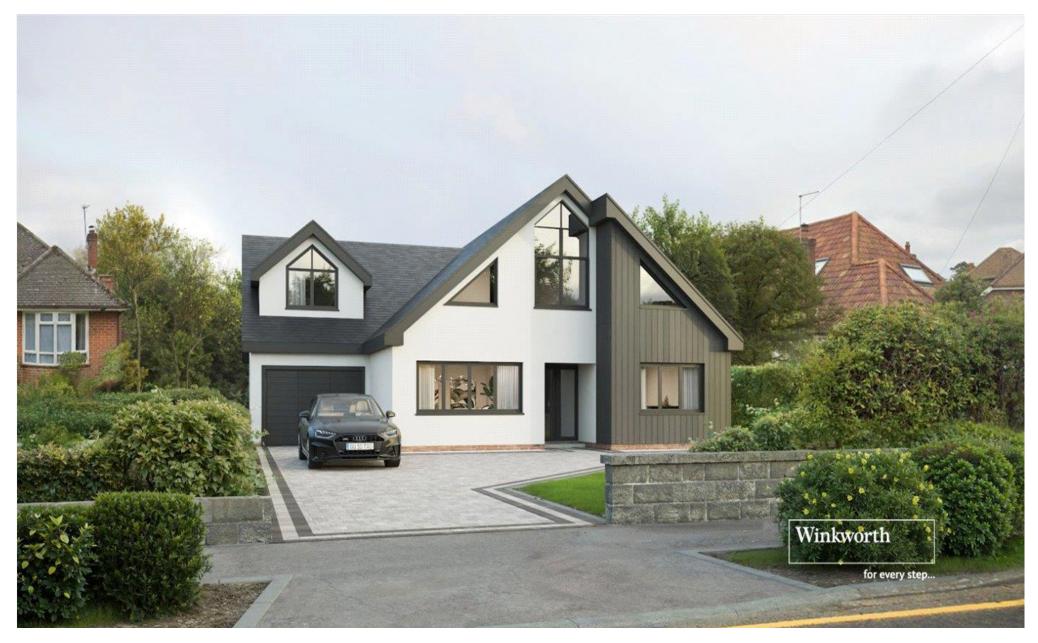

## BRAND NEW! Available to purchase off plan is this fantastic opportunity to own a brand new detached chalet style home in exclusive Friars Cliff.

37 East Cliff Way, Friars Cliff, BH23 4EY

Price: £1,350,000 Freehold

## **Description:**

**BRAND NEW!** Available to purchase off plan is this fantastic opportunity to own a brand new detached chalet style home in exclusive Friars Cliff. The property is estimated to be ready for occupation towards the end of 2024 and is very well situated just a short walk from Steamer Point nature reserve and the sandy "blue flag" Avon beach.

## **Summary:**

- Brand new detached chalet style bungalow
- > Three first floor bedrooms all en suite
- Ground floor bedroom with en suite
- Living room
- Open plan kitchen/breakfast room
- Utility room & ground floor cloakroom
- Integral garage & off road parking
- Landscaped garden
- > 10 year house builders guarantee
- Short walk to Steamer Point nature reserve & Avon beach
- EPC & Council Tax Band to be confirmed once property has been completed