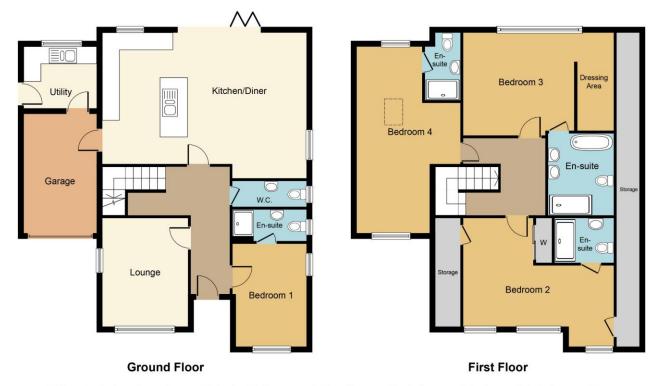

## **Summary:**

- Brand new detached chalet style bungalow
- > Three first floor bedrooms all en suite
- Ground floor bedroom with en suite
- Living room
- Open plan kitchen/breakfast room
- Utility room & ground floor cloakroom
- Integral garage & off road parking
- Landscaped garden
- > 10 year house builders guarantee
- Short walk to Steamer Point nature reserve & Avon beach
- EPC & Council Tax Band to be confirmed once property has been completed

Whilst every attempt has been made to ensure the accuracy of the floor plan contained here, measurements of doors, windows, rooms and any other items are approximate and no responsibility is taken for any error, omission, or mis-statement. The measurements should not be relied upon for valuation, transaction and/or funding purposes This plan is for illustrative purposes only and should be used as such by any prospective purchaser or tenant.