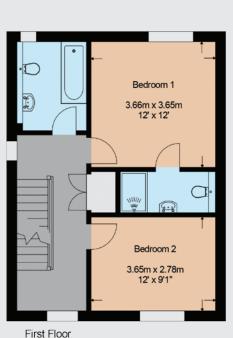

50 offices across England and Scotland, including 10 offices in Central London

1 Lancaster Cottages, Odiham.

Approximate gross internal area

130.02 sq.m. 1400 sq.ft.

This diagram has been produced by Berkshire Draughting Ltd. for Strutt & Parker.

Internal measurements only are taken and measurements in each room are accurate to within 75mm.

nternal measurements only are taken and measurements in each room are accurate to within 75mm

Fixtures & Fittings are representative and only approximate in terms of shape and style.

Compass point shows magnetic north. Do not scale.

© 2014 Berkshire Draughting Ltd. Reproduced by Strutt & Parker under licence. All rights reserved.