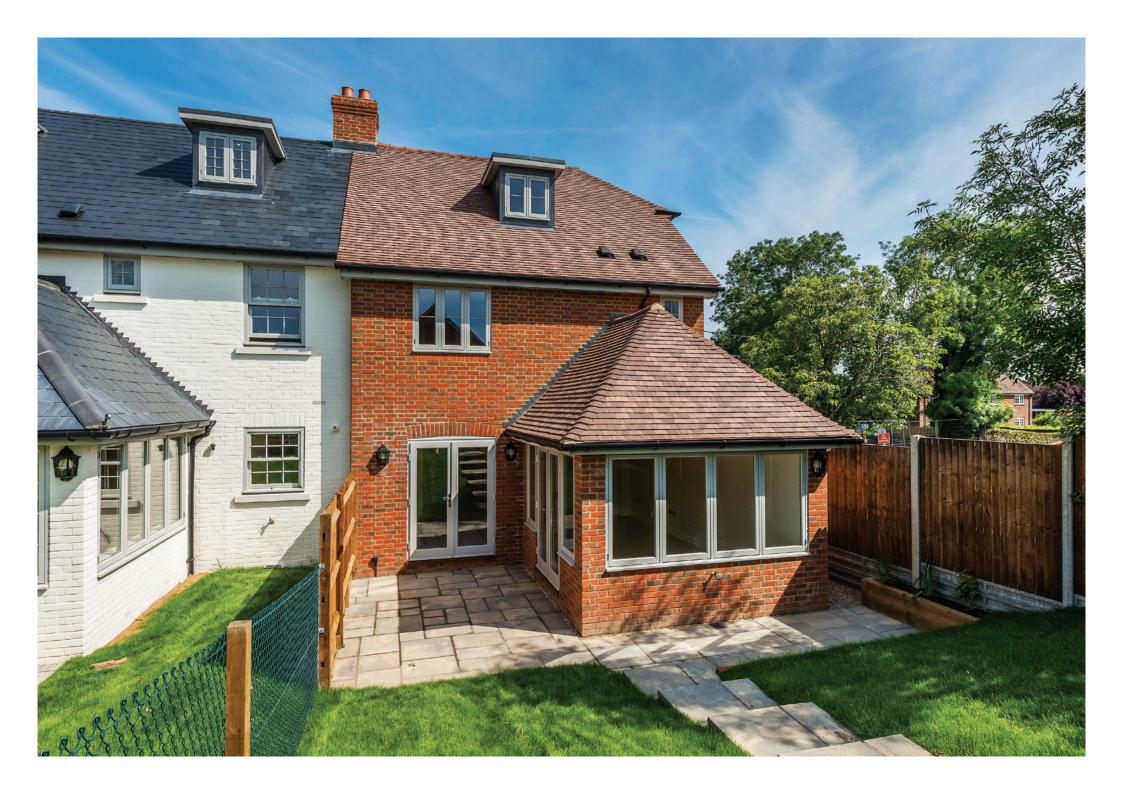

# 1 Lancaster Cottages

Odiham, Hampshire RG29 1LH

A brand new end of terrace cottage situated adjacent to Odiham's historic High Street

Hook 3.5 miles, Basingstoke 9 miles, Farnham 8 miles

Sitting room | Open plan dining room
Kitchen | Main bedroom with en suite shower
Two further bedrooms | Three bathrooms

## The property

1 Lancaster Cottages is a brand new end of terrace cottage built as a joint venture between established local developers, Compton Homes and Forays Ltd.

The accommodation is arranged over three floors and has been finished to a high standard with features including under floor heating (ground floor only), whole house ventilation (using sustainable heat recovery system), oak internal doors with chrome fittings, wired for the latest high specification CAT 5 and Sky + TV, quality ceramic tiling, pre-finished timber double glazed windows and doors, complete with floor coverings throughout.