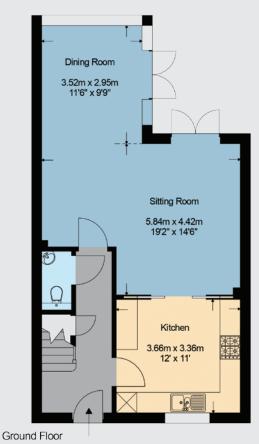

50 offices across England and Scotland, including 10 offices in Central London

1 Lancaster Cottages, Odiham.

Approximate gross internal area

130.02 sq.m. 1400 sq.ft.

This diagram has been produced by Berkshire Draughting Ltd. for Strutt & Parker.

Internal measurements only are taken and measurements in each room are accurate to within 75mm.

nternal measurements only are taken and measurements in each room are accurate to within 75mm

Fixtures & Fittings are representative and only approximate in terms of shape and style.

Compass point shows magnetic north. Do not scale.

© 2014 Berkshire Draughting Ltd. Reproduced by Strutt & Parker under licence. All rights reserved.