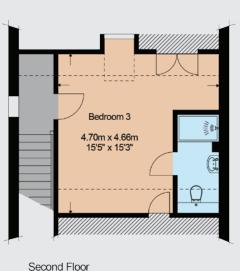

50 offices across England and Scotland, including 10 offices in Central London

1 Lancaster Cottages, Odiham.

Approximate gross internal area

130.02 sq.m. 1400 sq.ft.

This diagram has been produced by Berkshire Draughting Ltd. for Strutt & Parker.

Internal measurements only are taken and measurements in each room are accurate to within 75mm.

nternal measurements only are taken and measurements in each room are accurate to within 75mm

Fixtures & Fittings are representative and only approximate in terms of shape and style.

Compass point shows magnetic north. Do not scale.

© 2014 Berkshire Draughting Ltd. Reproduced by Strutt & Parker under licence. All rights reserved.