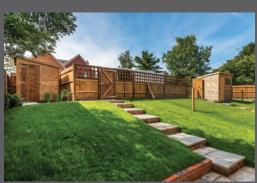

em), oak internal doors with chrome fittings, wired for the latest high specification CAT 5 and Sky + TV, quality ceramic tiling, pre-finished timber double glazed windows and doors, complete with floor coverings throughout.

### Location

Odiham has a wide selection of shops and local services including sought after schools, doctor's surgery and restaurants and public houses. There are a number of footpaths into the adjoining countryside and along the Basingstoke Canal.

### **Directions**

From our Odiham office proceed down the High Street (East) and just before the turning to Archery Fields the entrance to Lancaster Cottages will be found on the right hand side.

## General

**Local Authorities:** Hart District Council (01252 622122).

**Services:** Connected to all mains services.

















Odiham 82 High St, Odiham, Hampshire RG29 1LP **01256 702892** 

odiham@struttandparker.com struttandparker.com

50 offices across England and Scotland, including 10 offices in Central London



1 Lancaster Cottages, Odiham.



Approximate gross internal area

130.02 sq.m. 1400 sq.ft.



This diagram has been produced by Berkshire Draughting Ltd. for Strutt & Parker.

Internal measurements only are taken and measurements in each room are accurate to within 75mm.

nternal measurements only are taken and measurements in each room are accurate to within 75mm

Fixtures & Fittings are representative and only approximate in terms of shape and style.

Compass point shows magnetic north. Do not scale.

© 2014 Berkshire Draughting Ltd. Reproduced by Strutt & Parker under licence. All